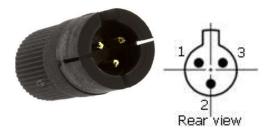

## Installation:

The thermocouple must be positioned at a point in the thermal assembly.

fix the probe to the thermal group with M5 bolt. See the following figure:

Pin 1 = Thermocouple (-) Pin 2 = Not connected Pin 3 = Thermocouple (+)

The contacts are brass and gold-plated