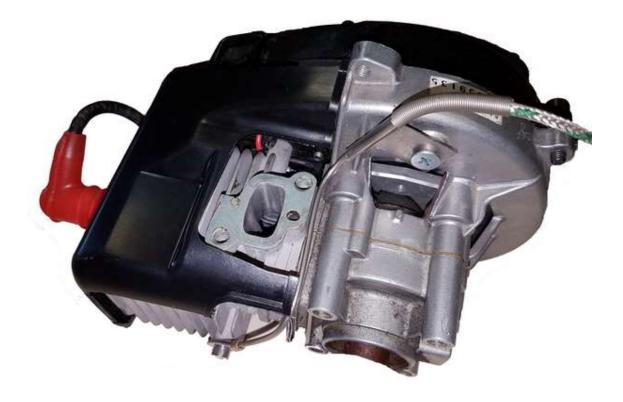

## Installation:

The thermocouple must be positioned at a point in the thermal assembly.

fix the probe to the thermal group with M5 bolt. See the following figure:

Pin 1 = Thermocouple (-) Pin 2 = Not connected Pin 3 = Thermocouple (+)