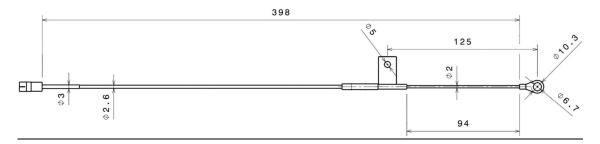

## Data sheet:

| Details         | Note                                                                                                | Compatibility                         |
|-----------------|-----------------------------------------------------------------------------------------------------|---------------------------------------|
| Order code      | T.TK-P2RE                                                                                           | TC-I <i>Easy K</i><br>Easy Counter T3 |
| Range           | -0°C / 450°C [32-842°F]                                                                             |                                       |
| Cable length    | 200 mm [7.87"]                                                                                      |                                       |
| Conductor       | Insulated and external insulation in fiber glass<br>Braid shield in 316L SS braid                   |                                       |
| Washer AISI 303 | External diameter : 2.6 mm [0.102"]                                                                 |                                       |
| Connector type  | Binder 719 3Pin gold-plated                                                                         |                                       |
| Tolerance       | Standard tolerance TC "K" class1:<br>-40°C < t°< 375°C = ± 1.5°C<br>375°C < t°< 1000°C= ±0.004. [t] |                                       |

## Measure: