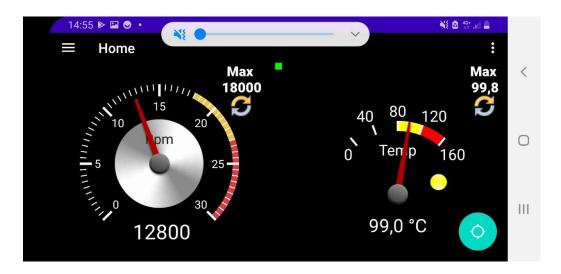

**Technical informations: App Easy Counter** 

This document refers to the software App version: 1.0

The Easy Counter application displays the data acquired by Easy Counter T3 in real time.

The Instruments Range and units of measurement can be selected as desired to customize the experience of your Easy Counter T3.