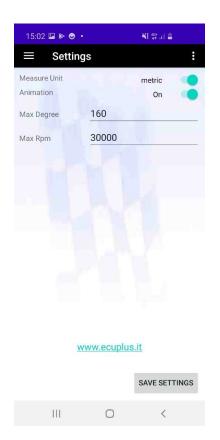

**Technical informations: App Easy Counter** 

This document refers to the software App version: 1.0

The Easy Counter application displays the data acquired by Easy Counter T3 in real time.

The Instruments Range and units of measurement can be selected as desired to customize the experience of your Easy Counter T3.