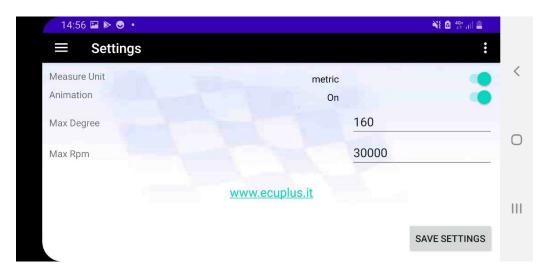

**Technical informations: App Easy Counter** 

This document refers to the software App version: 1.0

The Easy Counter application displays the data acquired by Easy Counter T3 in real time.

The Instruments Range and units of measurement can be selected as desired to customize the experience of your Easy Counter T3.