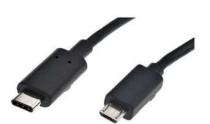

## **USB PROGRAMMING CABLE:**

The connection between the App and Easy Counter T3 must be made with the specific Micro Usb port of your smartphone.

Below the cables proposed by EcuPlus for the most popular Smartphones:

Code: H.USB-BB

Page 4 of 4 Revision: 1.0