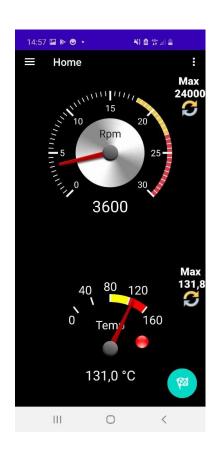

**Technical informations: App Easy Counter** 

This document refers to the software App version: 1.0

The Easy Counter application displays the data acquired by Easy Counter T3 in real time.

The Instruments Range and units of measurement can be selected as desired to customize the experience of your Easy Counter T3.